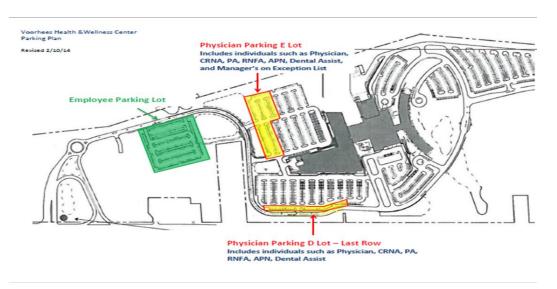

#### CENTER FOR WOMEN AT VIRTUA VOORHEES

• Students assigned to observe in the Center for Women must use the employee parking lot in building "E" (see illustration below)