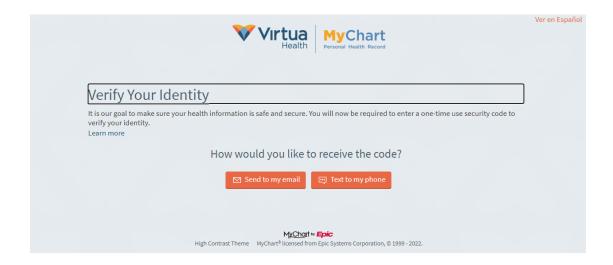

#### **Email Verification**

1. If you select the **Send to my email** button, the following screen will appear, indicating that a security code was sent to your email on file. Leave this page open while retrieving your security code from your email.