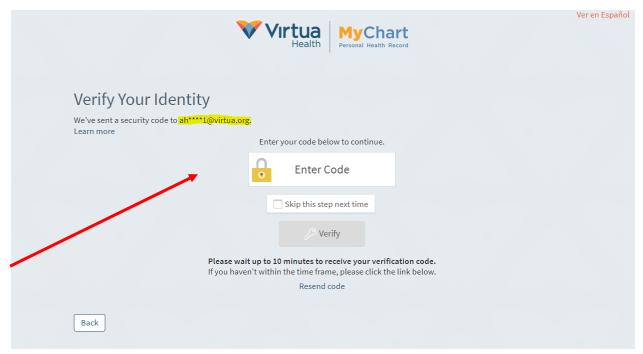

- 2. Once you have the six-digit validation code from your email, enter the code into the Enter Code field, highlighted above.
  - a. Please note that there could be up to a 10-minute delay with the code reaching your email. Do not leave or close the MyChart webpage to check your email, as this will reset the previous login and you will have to start over with a new security code.
  - b. If you need to open an additional browser to retrieve the code, most internet browsers will have a plus (+) sign at the top, which will allow you to open an additional tab. Use this new tab to access your email. Here is an example of what this will look like: