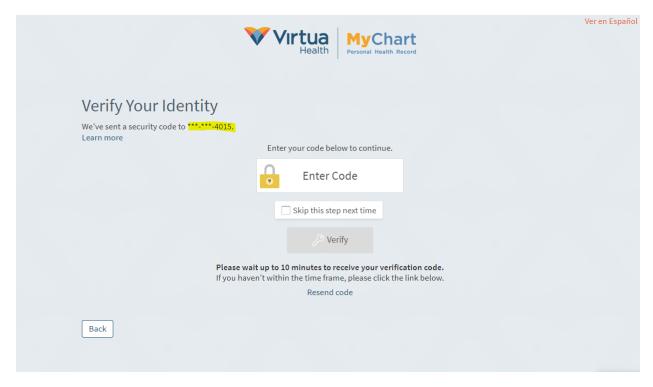

#### Mobile Phone (Text Message) Verification

- 1. If you select the **Text to my phone** button after logging into MyChart, the following screen will appear.
  - a. You will automatically receive the security code to your mobile number on file.

- b. You will then enter your six-digit validation code.
  - i. Please note that there could be up to a 10-minute delay for the code to be received by your cellphone carrier.
- c. After correctly entering the code, you will be brought to the MyChart homepage.