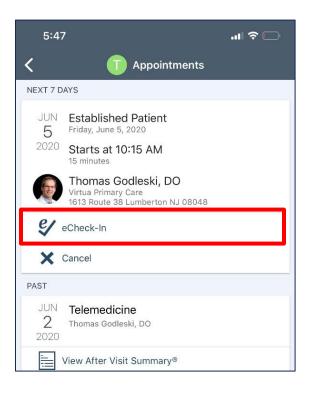

## #2.

Click on **eCheck-In** to complete your check-in process.

<u>Reminder</u>: eCheck-In is similar to the normal process completed when checking in at the front desk during an office visit. You will verify your personal information, insurance information, confirm your medical history, and virtually sign any necessary documents. This process is required before beginning a video visit.