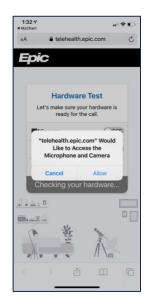

| epic.com  | 0           |
| Ерк    | 5           |           |             |
|        |             |           |             |
|        | Connecting  | a to your |             |
|        | organiz     |           |             |
|        | C           | )         |             |
|        |             | -         |             |
|        |             |           |             |
|        |             |           |             |
| .Year  |             |           |             |
|        |             |           |             |
| 1      | 浙           | Cape.     |             |
|        |             | 1,        | n           |
| <      | > 🖸         | ш         | G           |
| <      | > 🗅         | Ш         | C           |



### #12.

Allow access to your Microphone and Camera.



### #14

When you are ready select Join Call.

| AA       | 0 talabaalth a      | •   ••  |     |
|----------|---------------------|---------|-----|
| AA 📕     | telehealth.e        | pic.com | C   |
| 30       | ic                  |         |     |
|          |                     |         |     |
|          |                     |         |     |
| H        | lardware Test       | Success |     |
|          | You're ready for yo |         |     |
|          |                     |         |     |
|          | ICamera             | ON      |     |
| Bac      | k Camera            |         |     |
|          | Microphone          | ON      | 5   |
|          | one Microphone      |         |     |
|          | Speaker             |         |     |
|          | tem Default         |