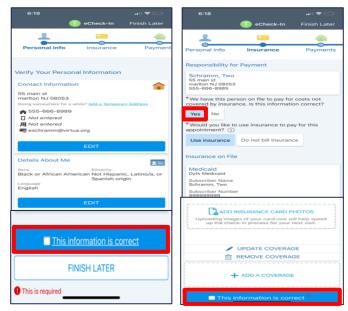

#### #3

Review your personal information; update or add insurance information and make any changes necessary through each step of the eCheck-In process.

### #5.

Update allergies and any health issues.