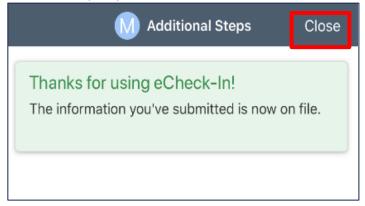

### #7.

Once you complete the eCheck-In process, click **Close**. You may close the MyChart app until the day of your video visit.