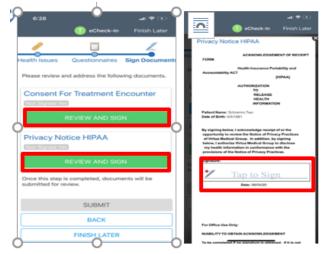

|                                             | BACK                                               |              |  |
|                                               | FINISH LATER        |                                                                                                                                                 | l (                                         | LINISH LATER                                       |              |  |



### #5.

Update allergies and any health issues.



### #7.

Once you complete the eCheck-In process, click **Close**. You may close the MyChart app until the day of your video visit.



### #6.

Answer any additional questionnaires and sign all required consents.





## On the day of your Video Visit Appointment

You may connect up to 15 minutes before your scheduled appointment. Connecting more than 30 minutes past the scheduled time will result in a canceled appointment that you will need to reschedule.

### #8.

Login to the MyChart app. Once logged in, click on the appointment to access your visit.



## #1O.

Click on Begin Visit to start your visit.

| 9:31                                                                                                                       |             | n 🗢 🚱               |
|----------------------------------------------------------------------------------------------------------------------------|-------------|---------------------|
| Appointments