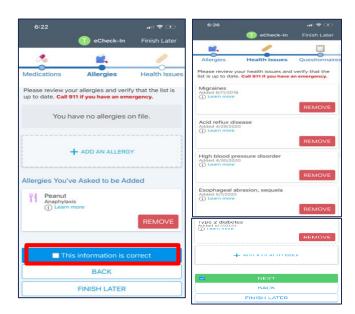

|                                                    |              |  |
|                                               |                     |                                                                                                                                                 |                                             | BACK                                               |              |  |
|                                               | FINISH LATER        |                                                                                                                                                 | l (                                         | LINISH LATER                                       |              |  |



### #5.

Update allergies and any health issues.



### #7.

Once you complete the eCheck-In process, click **Close**. You may close the MyChart app until the day of your video visit.



### #6.

Answer any additional questionnaires and sign all required consents.





## On the day of your Video Visit Appointment

You may connect up to 15 minutes before your scheduled appointment. Connecting more than 30 minutes past the scheduled time will result in a canceled appointment that you will need to reschedule.

### #8.

Login to the MyChart app. Once logged in, click on the appointment to access your visit.



## #1O.

Click on Begin Visit to start your visit.

| 9:31                                                                                                                       |             | n 🗢 🚱               |
|-------------------