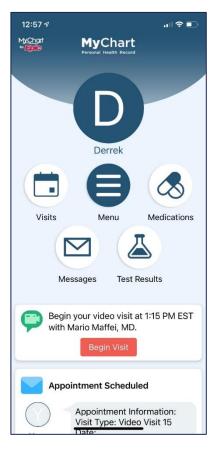

## #1.

Prior to your video visit appointment, log into the MyChart app on your mobile device and click the **Visits** icon on the home screen.