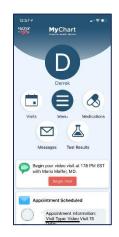

### #8.

Login to the MyChart app. Once logged in, click on the appointment to access your visit.

## #1O.

Click on Begin Visit to start your visit.

| 9:31                                                                                                                       |             | n 🗢 🚱               |
|----------------------------------------------------------------------------------------------------------------------------|-------------|---------------------|
| Appointments                                                                                                               |             |                     |
| Video Vis<br>Thursday, June                                                                                                | 4, 2020     |                     |
| ■◀ This is a v                                                                                                             | ideo visit  |                     |
| Starts at 9:30 PM<br>15 minutes                                                                                            | Cancel Appt | Add to<br>Calendar  |
| Thomas Godleski, DO                                                                                                        |             |                     |
| GET READY                                                                                                                  |             |                     |
| eCheck-In Complete<br>The information you've submitted is n<br>When you arrive at the clinic you may<br>steps to complete. |             | Additional<br>Steps |
|                                                                                                                            |             |                     |
|                                                                                                                            |             |                     |
|                                                                                                                            |             |                     |
|                                                                                                                            |             |                     |
|                                                                                                                            |             |                     |
|                                                                                                                            | VISIT       |                     |

## #9.

If you are no more than 15 minutes before or 30 minutes after your appointment time, you will see a green camera in you appointment tile. Click on the tile.