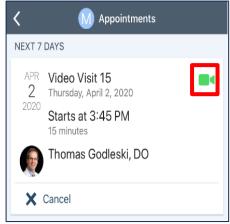

## #9.

If you are no more than 15 minutes before or 30 minutes after your appointment time, you will see a green camera in you appointment tile. Click on the tile.